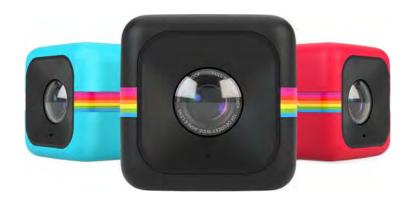

## Polaroid CUBE HD Sports Action Video Camera

The *Polaroid* CUBE HD Sports Action Video Camera is water resistant, shockproof, mountable and built to handle everything you can imagine.

## Features:

- Professional 6MP CMOS sensor
- Records HD 1080p video or 6MP still photos
- Designed to take pictures on the go
- Built in high capacity battery, records up to 90 minutes
- 124° viewing angle
- Water resistant
- LED
- Microphone
- Available in a variety of colors: black, red, and blue